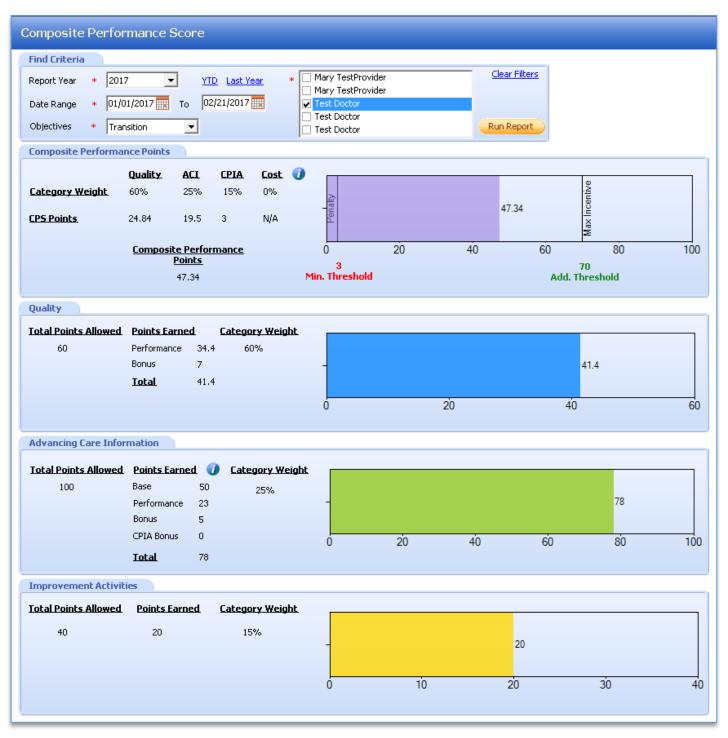

| Public Health: Syndromic Surveillance |           |                                    |                                    |                                |     |  |  |
| Performance<br>Bonus                          | Public Health: Syndromic Surveillance                                                                                                                                                   |                                       |           |                                    |                                    | No                             |     |  |  |

## Advancing Care Information (ACI) Measures Report and ACI Points Calculator

#### **Composite Performance Score Report and Estimation Calculator**



### **Clinical Practice Improvement Activities (CPIA) and CPIA Points Calculator**

| Find Criteria                |                               |                                |                                                                                                                                                                                                       |      |                       | CPIA Points Calculator |  |  |  |
|------------------------------|-------------------------------|--------------------------------|-------------------------------------------------------------------------------------------------------------------------------------------------------------------------------------------------------|------|-----------------------|-----------------------